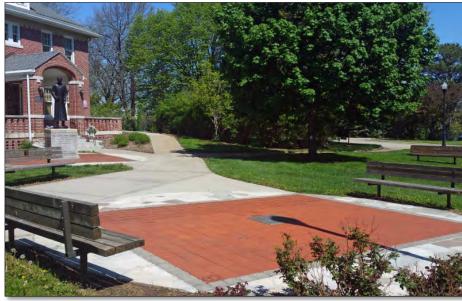

## **Flanagan View Memorial Pavers**

Honor classmates, friends, former staff and family with a Flanagan View Memorial Paver A lasting tribute!

4"x8" = \$50

8"x8" = \$100

Located near the Servant of God Flanagan statue in front of the Flanagan House, the Flanagan View Paver area recognizes and honors fellow alumni, staff members, family members and friends with a mixture of 600 4 x 8-inch and 8 x 8-inch pavers, surrounded by benches. Purchase a paver for someone you know or for vourself.